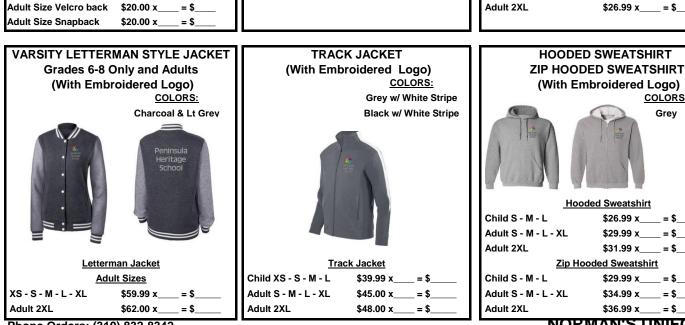

Grey

CREWNECK SWEATSHIRT (With Embroidered Logo)

**Crewneck Sweatshirt** 

\$22.99 x\_\_\_ = \$\_

\$24.99 x\_\_\_\_ = \$\_\_

\$26.99 x\_\_\_\_ = \$\_\_

COLORS:

Grey

Adult S - M - L - XL

Adult 2XL

Adult S - M - L - XL

Adult 2XL

\$36.99 x\_\_\_\_ = \$\_\_ NORMAN'S UNIFORMS 371 W. 6th Street. San Pedro, CA 90731

\$26.99 x\_\_\_ = \$\_

\$31.99 x = \$

\$29.99 x\_\_\_ = \$\_\_

\$34.99 x\_\_\_\_ = \$\_\_

\$29.99 x\_\_\_\_ = \$\_\_\_\_

Phone Orders: (310) 832-8342 FAX Orders: (310) 832-1410

Adult 2XL

Child S - M - L

Adult 2XL

Adult S - M - L - XL

\$20.00 x\_\_\_\_ = \$\_